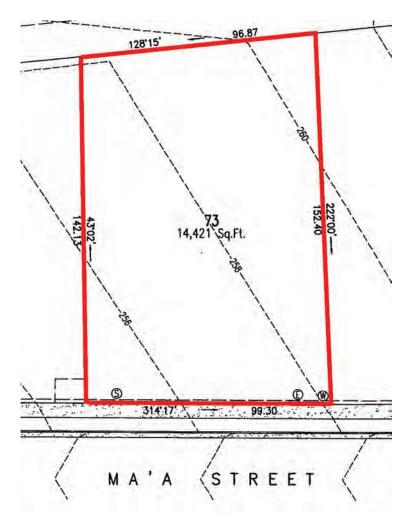

| Lot Area:        | 14,421 SF                                                                 |
|------------------|---------------------------------------------------------------------------|
| Building Area:   | 5,246 SF                                                                  |
| Unit Sizes:      | 1,963 SF - Ground Floor<br>660 SF - Second Floor                          |
| Zoning:          | VMX-C/R                                                                   |
| Sale Price/Unit: | \$1,091,168                                                               |
| Lease Price:     | \$2.50 PSF, Vanilla Shell<br>(net operating expenses to be<br>determined) |
| Parking:         | 21 stalls (16 tandem & 1 ADA stalls) <i>to be assigned</i>                |
| Delivery Date:   | First Quarter 2021                                                        |
|                  |                                                                           |