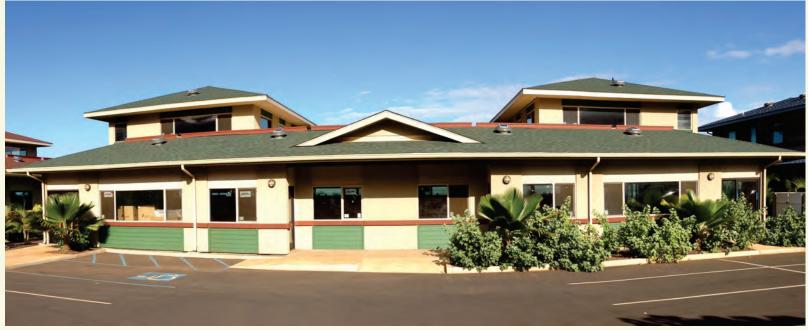

## MAULANI VILLAGE CENTER

The Dynamic Center of Maui's Premier Master - Planned Community

Fee Simple professional commercial office building on Lot 73 with ground floor area of approximately 1,963 square feet and 660 square feet on the second floor. Beautiful landscaping with parking that meets code requirements to accommodate medical and professional office use.

# VILLAGE CENTER

The Dynamic Center of Maui's Premier Master - Planned Community

- Zoned VMX Village Mixed Use, which allows for higher floor area ratio
- Architecturally-designed individual buildings with landscaping and parking that meets code requirements for medical and professional office use.
- Buildings delivered in shell condition.