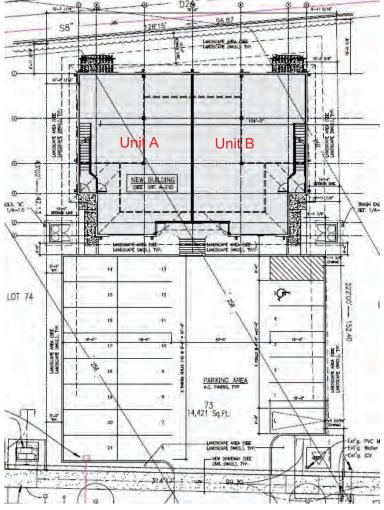

| Lot Area:        | 14,421 SF                                                                 |
|------------------|---------------------------------------------------------------------------|
| Building Area:   | 5,246 SF                                                                  |
| Unit Sizes:      | 1,963 SF - Ground Floor<br>660 SF - Second Floor                          |
| Zoning:          | VMX-C/R                                                                   |
| Sale Price/Unit: | \$1,091,168                                                               |
| Lease Price:     | \$2.50 PSF, Vanilla Shell<br>(net operating expenses to be<br>determined) |
| Parking:         | 21 stalls (16 tandem & 1 ADA stalls) <i>to be assigned</i>                |
| Delivery Date:   | First Quarter 2021                                                        |
|                  |                                                                           |